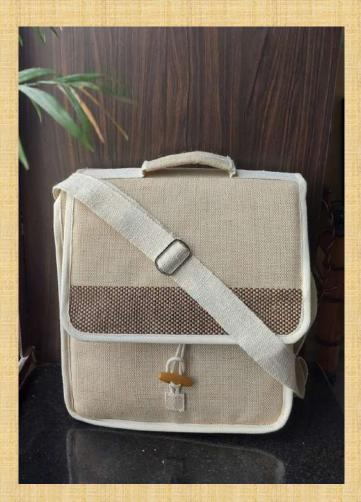

#### Item Name: CONFERENCE KITTY

Description: A prestigious unisex sling / side bag made of special type of Jute fabric (Oxford Jute) with one main compartment plus two top open pockets with adjustable shoulder strap, inner soft pads and wooden button loop closure. Suitable for management level conference or ethnic accessory wear. Customized print is optional. Measurement 12" width x 13.5" height x 4" gusset. This bag can hold a tab+ or exercise books (9" x 13")

#### Item Name : JUTE LAPTOP BAG

Description: A prestigeous unisex sling / side bag made of special type of Jute fabric (Oxford Jute) with one main compartment plus two top open pockets with adjustable shoulder strap, inner soft pads and wooden button loop closure. Suitable for management level conference or ethnic accessory wear. Customized print is optional. Measurement 12" width x 13.5" height x 4" gusset. This bag can hold a tab+ or exercise books (9" x 13")