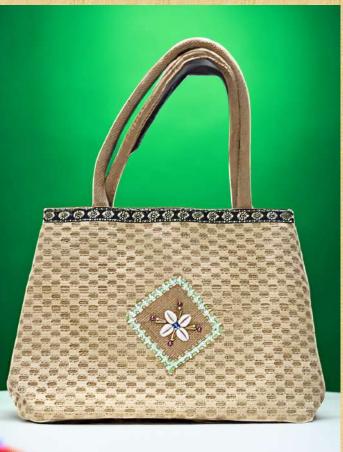

#### Item Name : LADIES ORNAMENTAL BAG

High quality juco laminated inside with crochet cover and artificial decorative jewellery. Two pockets with zipper and handle. Dimension: 10" H x 14" W x 5.5" width of bottom board