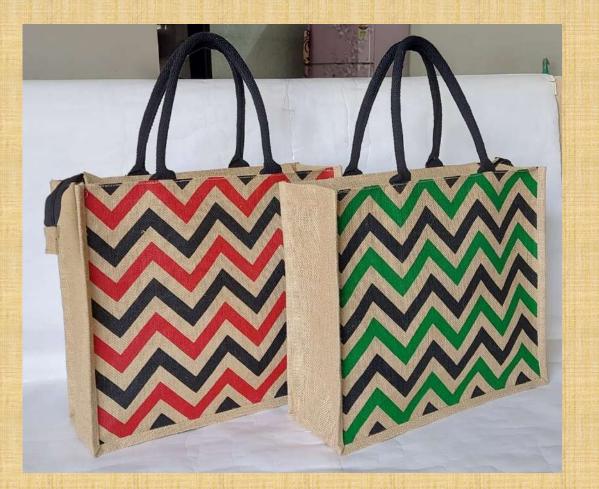

#### Item Name : JOY WAVE

Description: Two Colour Wave print Jute hand bag with zipper closure made of best quality laminated jute. Available in two variants - Red & Green. Measurement 16" w x 14" h x 6" g. Longer handle for more convenient