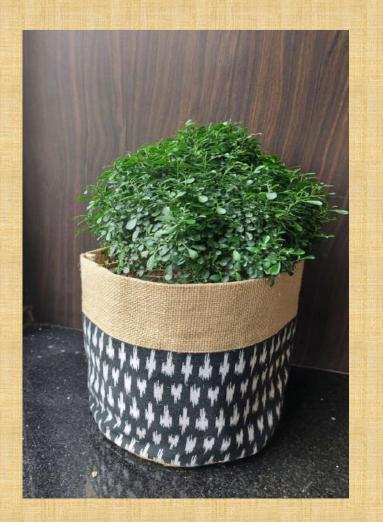

## **OFFICE ITEMS AND FLOWER POTS**

# Item Name : TUB DECOR

Description: Decorated plant pot cover made of laminated natural jute, decorated with printed cotton cloth. 7" dia x 8" height