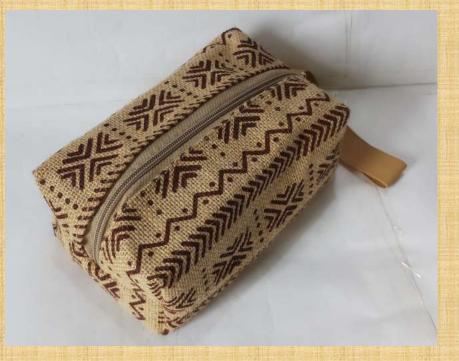

# Item Name : вох роисн

Description: Utility box type pouch with zipper closure & soft tape handle. Measurement 7" w x 3" h x 4" g .