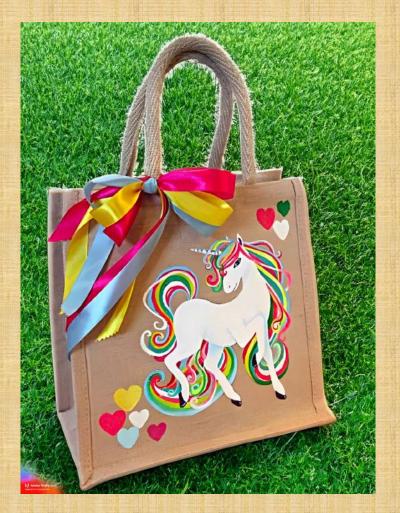

### Item Name : UNICORN JUCO BAG

The Unicorn Jute Bag is a stylish and highquality accessory designed to combine both aesthetics and functionality. With ample room to accommodate your belongings, a shopping bag, or a versatile carry-all for various activities. Dimension: 14" H x 12" W x 7" G 13x15 jute fabric