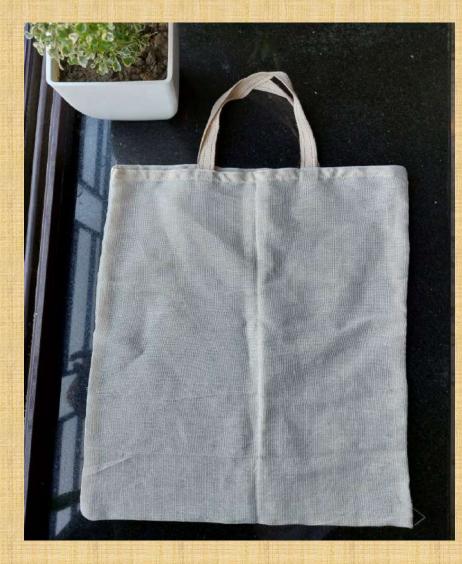

### Item Name : SOFT COTTON DAILY SHOPPING BAG

Description: Soft cotton store bag (90 gsm) with dimension 14" x 18" with load capacity of 9 kg; fitted with durable tape handle.