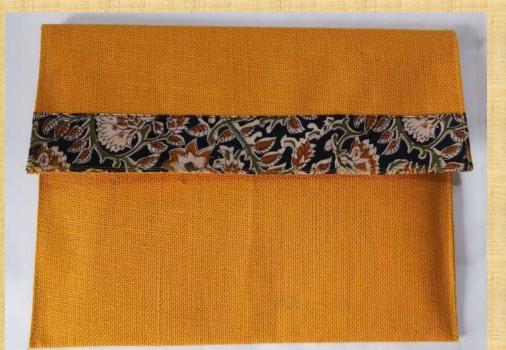

#### Item Name : FOLDER WITH KALAMKARI DECORATION

Description Fancy and durable Folder made of laminated colour jute, velcro closure and fitted with kalamkari cloth decoration. Measurement 14" w x 11.5" h. customized print also possible

#### Item Name: Folder with Kalamkari Piping

Description: Fancy and durable Folder made of laminated colour jute, velcro closure and fitted with kalamkari cloth piping. Measurement 14" w x 11.5" h. customized print also possible.