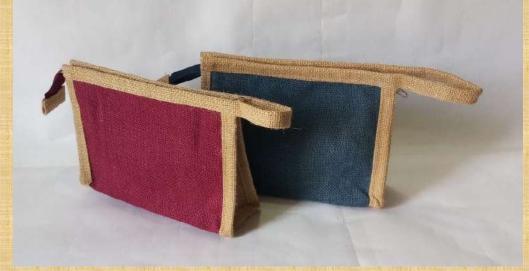

# Item Name : BEAUTY POUCH

Description: Attractive jute boat pouch with zipper closure. Measurement 10" w x 7" h x 2.5" g. Available in 2 colour combinations