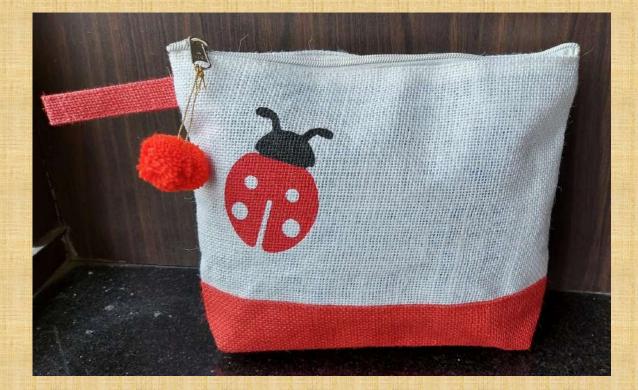

# Item Name : LADYBIRD POUCH

Description: Attractive utility pouch with pompom fitting. Measurement 10" w x 7" h x 2.2" g. Available in assorted designs only