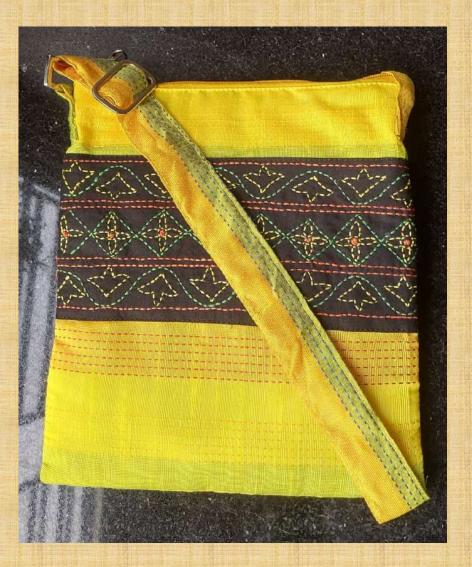

# Item Name : KANTHA STITCH SLING BAG

Description: Sling bags with Bengal's famour kantha stitch patch on silk / cotton fabric. Fitted with long cross body adjustable shoulder strap (49" long) and utility zip pockets (one inner + one outside). Measurement 9.5" width x 10.5" height