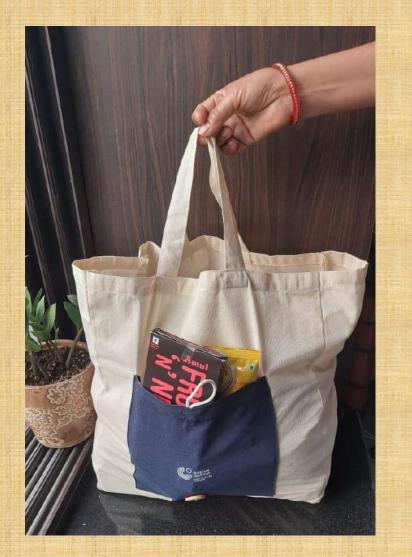

## Item Name : FOLDABLE GROCERY BAG WITH POCKET

Description: Foldable and durable cotton (5 ounce) grocery bag with pocket. Capacity 10 - 12 kg . Customized print possible for branding. Measurement 14" w x 16" h x 6" g