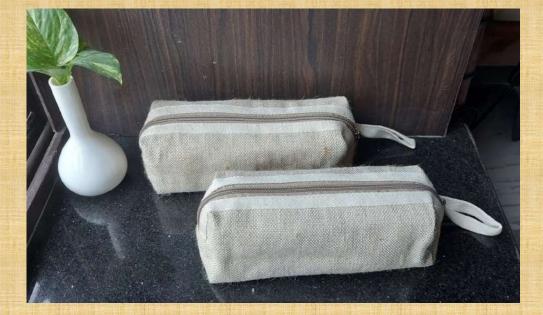

colour print on both sides. Suitable for carrying pens, pencil, paint brush etc. Measurement 8.5" w x 3.5" h x 1.5" g (set of five)

# Item Name : BEAUTY POUCH





Description: Attractive jute boat pouch with zipper closure. Measurement 10" w x 7" h x 2.5" g. Available in 2 colour combinations

# Item Name : BUTTERFLY POUCH





Description: Attractive jute boat pouch with zipper closure. Measurement 10.5" w x 7" h x 3" g. Available in assorted colour combinations

# Item Name : вох роисн





Description: Utility box type pouch with zipper closure & soft tape handle. Measurement 7" w x 3" h x 4" g .

# Item Name : NO PRINT ANCHOR POUCH





Description: Utility jute pouch with zipper closure and Anchor print on it. Measurement 15" w x 8.5" h x 3" g.

#### Item Name: OXFORD JUTE POUCH





Description: Utility jute pouch with zipper closure and Anchor print on it. Measurement 15" w x 8.5" h x 3" g.

#### Item Name : FOLDER WITH KALAMKARI DECORATION





Description Fancy and durable Folder made of laminated colour jute, velcro closure and fitted with kalamkari cloth decoration. Measurement 14" w x 11.5" h. customized print also possible

# Item Name : TRENDY STRIPE





Description: Smart and beautiful shoulder wear bag made of laminated jute and fitted with inner zipped pouch; comes with zipper closure and comfortable long padded handle. Measurement 14" width x 11.5" height x 6" gusset. Available in 2 variants.

#### Item Name : COLOUR BUTTON





Description: Utility & Stylish shoulder bag made of Colour laminated jute cloth with attractive Khari print and button loop cl