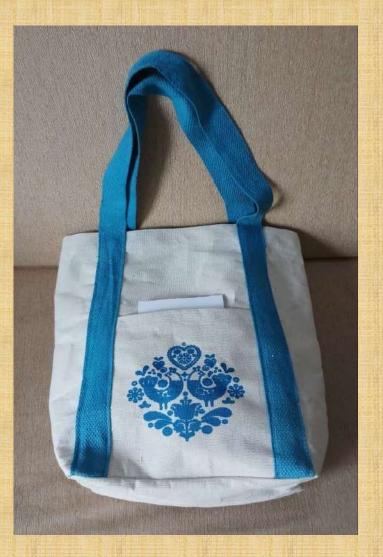

### Item Name : OWL PRINT COTTON SHOPPING BAG

Description: Introducing our exquisite Owl Print Cotton Bag, a symbol of prosperity and wisdom, designed to bring both style and functionality to your daily life. This bag offers ample space to accommodate your essentials, making it the perfect companion for your daily adventures. Fabric – 8 oz cotton Dimension: 18" H x 14" W x bottom 6" height