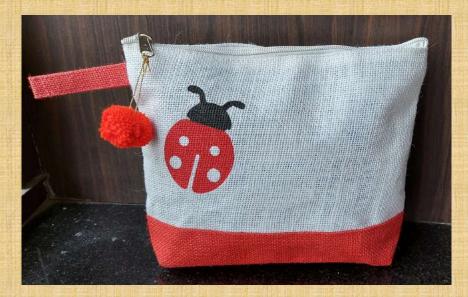

# Item Name : LADYBIRD POUCH

Description: Attractive utility pouch with pompom fitting. Measurement 10" w x 7" h x 2.2" g. Available in assorted designs only