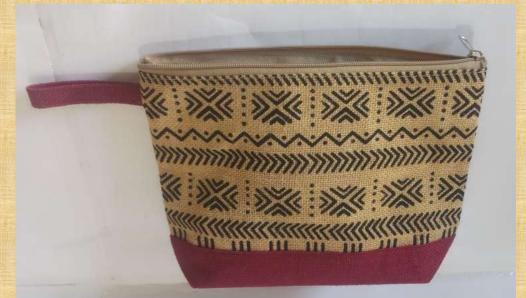

versatile and eco-friendly accessory that combines style and sustainability. Its vibrant multi-color design adds a touch of flair to any outfit or occasion. This eco-conscious adds a pop of color to make a statement about your commitment to a greener planet. Dimension: 18" H x 14" W x 7" G 13x15 jute fabric

# Item Name : LADYBIRD POUCH





Description: Attractive utility pouch with pompom fitting. Measurement 10" w x 7" h x 2.2" g. Available in assorted designs only

# Item Name : CHAMPION CANVAS PENCIL POUCH





Description: Beautiful and durable pencil pouch made of laminated fine canvas, fitted with inner lining and single colour print on both sides. Suitable for carrying pens, pencil, paint brush etc. Measurement 8.5" w x 3.5" h x 1.5" g (set of five)

# Item Name : BEAUTY POUCH





Description: Attractive jute boat pouch with zipper closure. Measurement 10" w x 7" h x 2.5" g. Available in 2 colour combinations

# Item Name : BUTTERFLY POUCH





Description: Attractive jute boat pouch with zipper closure. Measurement 10.5" w x 7" h x 3" g. Available in assorted colour combinations

# Item Name : вох роисн





Description: Utility box type pouch with zipper closure & soft tape handle. Measurement 7" w x 3" h x 4" g .

# Item Name : NO PRINT ANCHOR POUCH





Description: Utility jute pouch with zipper closure and Anchor print on it. Measurement 15" w x 8.5" h x 3" g.

#### Item Name: OXFORD JUTE POUCH





Description: Utility jute pouch with zipper closure and Anchor print on it. Measurement 15" w x 8.5" h x 3" g.

#### Item Name : FOLDER WITH KALAMKARI DECORATION