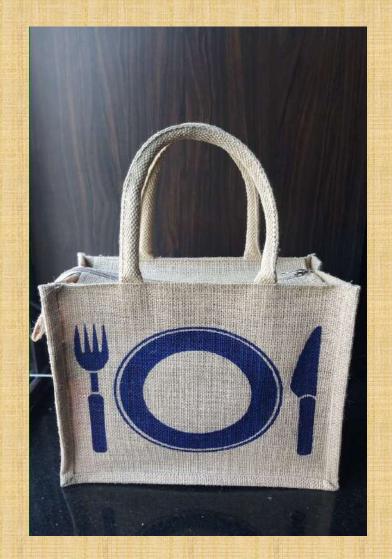

### Item Name: PLATE LUNCH

Description: This lunch bag measures 11 inches in width, 10 inches in height, and has a depth of 6 inches. It features a convenient spoon pocket inside and a bottle holder to keep your lunch items organized and easily accessible. Additionally, it has an attractive design to make your lunchtime more enjoyable.