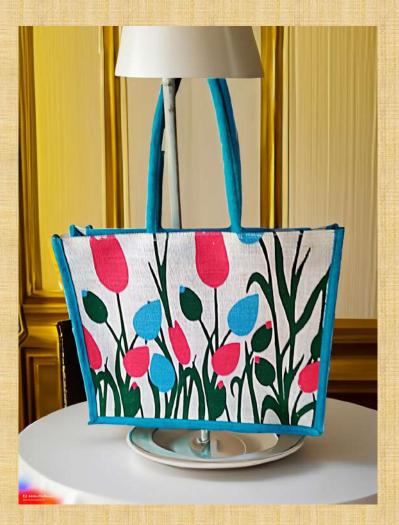

### Item Name : FLOWER BAG

A high-quality multi-color flower jute bag is a versatile and eco-friendly accessory that combines style and sustainability. Its vibrant multi-color design adds a touch of flair to any outfit or occasion. This eco-conscious adds a pop of color to make a statement about your commitment to a greener planet. Dimension: 18" H x 14" W x 7" G 13x15 jute fabric