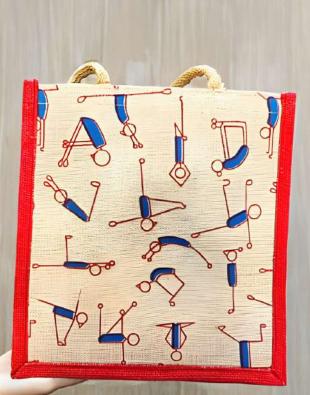

### Item Name: YOGA PRINT JUCO BAG

Combination of jute and cotton (Juco). This particular juco bag is with gusset of red in color to give an attractive look. Features a yogathemed print on it. It's a stylish and sustainable choice for carrying your belongings while expressing your love for yoga. Dimension: 11.5" H x 10.5" W x 5.5" G