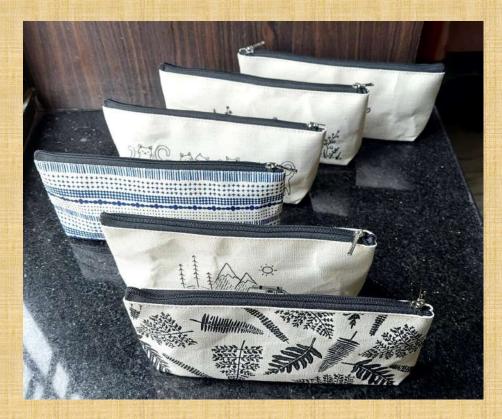

# Item Name : CHAMPION CANVAS PENCIL POUCH

Description: Beautiful and durable pencil pouch made of laminated fine canvas, fitted with inner lining and single colour print on both sides. Suitable for carrying pens, pencil, paint brush etc. Measurement 8.5" w x 3.5" h x 1.5" g (set of five)