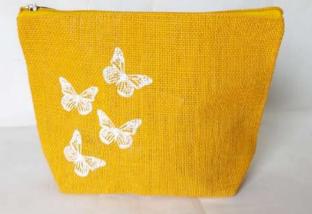

# Item Name : BUTTERFLY POUCH

Description: Attractive jute boat pouch with zipper closure. Measurement 10.5" w x 7" h x 3" g. Available in assorted colour combinations