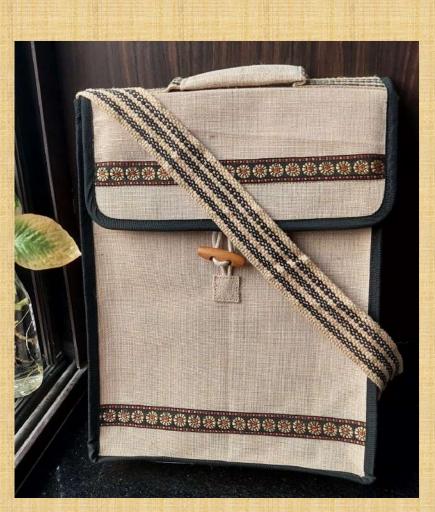

#### Item Name: CONFERENCE KITTY

Description: A prestigious unisex sling / side bag made of special type of Jute fabric (Oxford Jute) with one main compartment plus two top open pockets with adjustable shoulder strap, inner soft pads and wooden button loop closure. Suitable for management level conference or ethnic accessory wear. Customized print is optional. Measurement 12" width x 13.5" height x 4" gusset. This bag can hold a tab+ or exercise books (9" x 13")

#### Item Name : JUTE LAPTOP BAG

Description: A prestigeous unisex sling / side bag made of special type of Jute fabric (Oxford Jute) with one main compartment plus two top open pockets with adjustable shoulder strap, inner soft pads and wooden button loop closure. Suitable for management level conference or ethnic accessory wear. Customized print is optional. Measurement 12" width x 13.5" height x 4" gusset. This bag can hold a tab+ or exercise books (9" x 13")