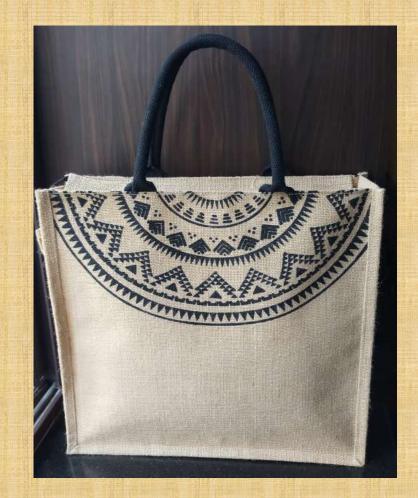

#### Item Name : ALPONA

Description: Beautiful & utility shopping bag with Mandala design. This natural and black print is a unique combination, tailored for you. Size 15" w x 15" h x 5" g