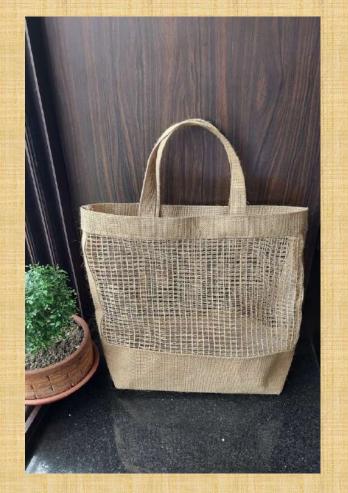

# Item Name : NET SHOPPING BAG

Description: Innovative shopping bag of measurement 15" width x 14" height x 05" gusset of capacity 8 - 10 kg made of jute net and laminated natural jute