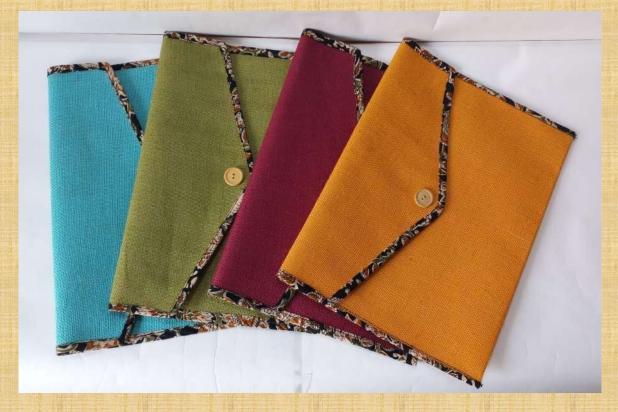

#### Item Name: Folder with Kalamkari Piping

Description: Fancy and durable Folder made of laminated colour jute, velcro closure and fitted with kalamkari cloth piping. Measurement 14" w x 11.5" h. customized print also possible.