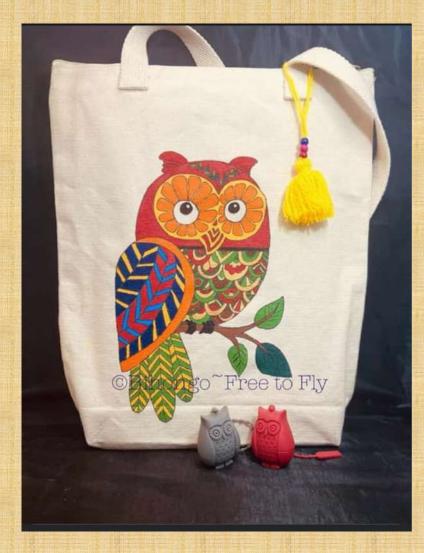

### Item Name : OWL PRINT COTTON SHOPPING BAG

Description: Introducing our exquisite Owl Print Cotton Bag, a symbol of prosperity and wisdom, designed to bring both style and functionality to your daily life. This bag offers ample space to accommodate your essentials, making it the perfect companion for your daily adventures. Fabric – 8 oz cotton Dimension: 18" H x 14" W x bottom 6" height